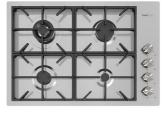

### **RECOMMENDED PAIRINGS**

Faucet Capri 8467 005

Faucet Salina 8487 005

Milano Cooktop 4 burners 7637 900

Milano Induction Cooktop 4 Plate 7371 945