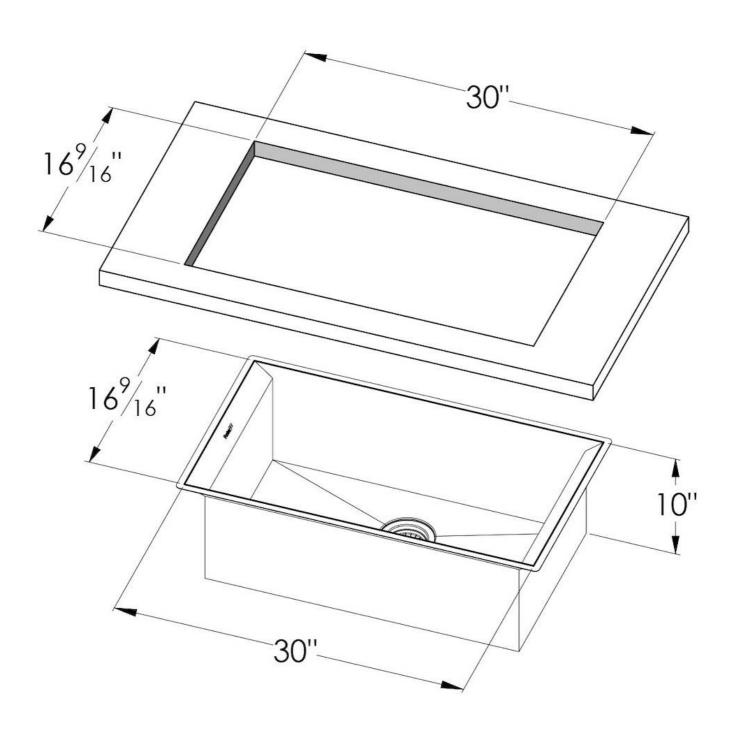

#### **DETAILS**

| Edge/Installation Type | Undermount                                       |
|------------------------|--------------------------------------------------|
| Series                 | Michelangelo Series                              |
| Texture                | Satin                                            |
| Material               | AISI 304 stainless steel                         |
| Thickness              | 16 Gauge (1.5 mm)                                |
| Overall dimensions     | 31 <sup>3/16</sup> " x 17 <sup>11/16</sup> "     |
| Bowl dimension         | 1 bowl 26 <sup>7/8</sup> " x 15 <sup>3/4</sup> " |
| Bowls depth            | 10"                                              |

| Cut out                    | 30" x 16 <sup>9/16</sup> "                                                                                                                                                                                                                                       |
|----------------------------|------------------------------------------------------------------------------------------------------------------------------------------------------------------------------------------------------------------------------------------------------------------|
| Waste fitting type         | 3 ½° space – with satin steel cover                                                                                                                                                                                                                              |
| Bowls bottom               | X cross bending for easy water draining                                                                                                                                                                                                                          |
| Underside                  | Protected with heavy duty undercoating                                                                                                                                                                                                                           |
| Fixing system              | Undermount fixing kit (brass insert and clips)                                                                                                                                                                                                                   |
| FEATURES                   |                                                                                                                                                                                                                                                                  |
| Diamond-shape bottom       | The draining of water is an important feature in a sink, and it's always taken good care of in Foster products. In the bent-welded sinks, which would have a flat bottom, the proper draining is guaranteed by the elegant beveling, which helps the water flow. |
| High thickness             | 1.5 mm thick steel. A significant thickness, which guarantees the maximum sturdiness and durability.                                                                                                                                                             |
| Inclined recess            | A deep and inclined recess houses the burners and grigs, allowing to create a single work surface. The inclination also makes it extremely easy to clean the edges.                                                                                              |
| Save space system          | Drain and siphon are designed to leave as much space as possible in the under-sink area, more and more useful today for theseparate waste collection systems.                                                                                                    |
| Squared bowls - 0/9 radius | The square bowls of Foster have perfectly squared vertical edges, while those on the bottom have a small radius of 9 mm that facilitates cleaning operations.                                                                                                    |