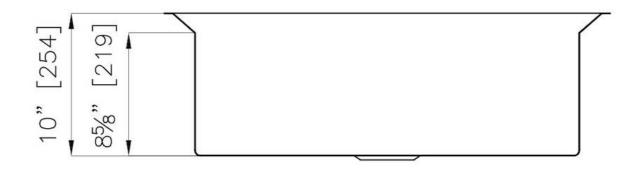

#### **DETAILS**

| Edge/Installation Type | Undermount                                       |
|------------------------|--------------------------------------------------|
| Series                 | Michelangelo Series                              |
| Texture                | Satin                                            |
| Material               | AISI 304 stainless steel                         |
| Thickness              | 16 Gauge (1.5 mm)                                |
| Overall dimensions     | 31 <sup>3/16</sup> " x 17 <sup>11/16</sup> "     |
| Bowl dimension         | 1 bowl 26 <sup>7/8</sup> " x 15 <sup>3/4</sup> " |
| Bowls depth            | 10"                                              |