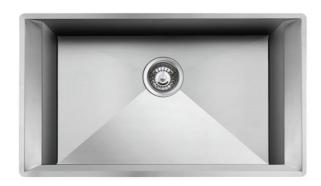

# Michelangelo Sink 32" x 18" - U/M

Kitchen Sinks

Code: 1418 660

AISI 304 Stainless steel Satin finish Undermount x cross bending for easy water draining

#### **DETAILS**

| Edge/Installation Type | Undermount                                       |
|------------------------|--------------------------------------------------|
| Series                 | Michelangelo Series                              |
| Texture                | Satin                                            |
| Material               | AISI 304 stainless steel                         |
| Thickness              | 16 Gauge (1.5 mm)                                |
| Overall dimensions     | 31 <sup>3/16</sup> " x 17 <sup>11/16</sup> "     |
| Bowl dimension         | 1 bowl 26 <sup>7/8</sup> " x 15 <sup>3/4</sup> " |
| Bowls depth            | 10"                                              |