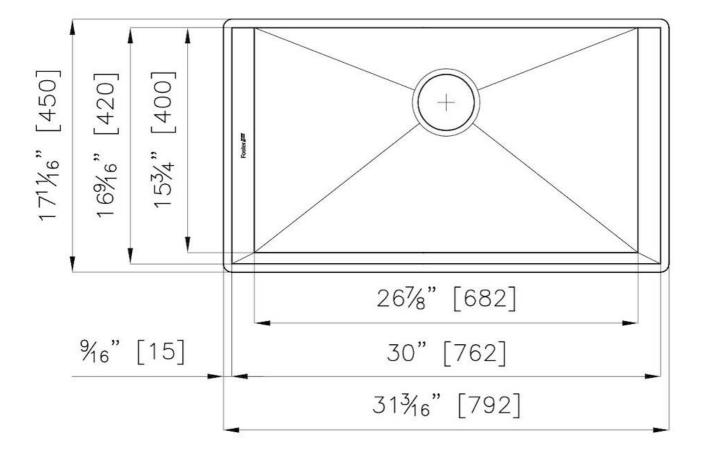

#### **DETAILS**

| Edge/Installation Type | Undermount                                       |
|------------------------|--------------------------------------------------|
| Series                 | Michelangelo Series                              |
| Texture                | Satin                                            |
| Material               | AISI 304 stainless steel                         |
| Thickness              | 16 Gauge (1.5 mm)                                |
| Overall dimensions     | 31 <sup>3/16</sup> " x 17 <sup>11/16</sup> "     |
| Bowl dimension         | 1 bowl 26 <sup>7/8</sup> " x 15 <sup>3/4</sup> " |
| Bowls depth            | 10"                                              |

| Cut out                    | 30" x 16 <sup>9/16</sup> "                                                                                                                                                                                                                                       |
|----------------------------|------------------------------------------------------------------------------------------------------------------------------------------------------------------------------------------------------------------------------------------------------------------|
| Waste fitting type         | 3 ½° space – with satin steel cover                                                                                                                                                                                                                              |
| Bowls bottom               | X cross bending for easy water draining                                                                                                                                                                                                                          |
| Underside                  | Protected with heavy duty undercoating                                                                                                                                                                                                                           |
| Fixing system              | Undermount fixing kit (brass insert and clips)                                                                                                                                                                                                                   |
| FEATURES                   |                                                                                                                                                                                                                                                                  |
| Diamond-shape bottom       | The draining of water is an important feature in a sink, and it's always taken good care of in Foster products. In the bent-welded sinks, which would have a flat bottom, the proper draining is guaranteed by the elegant beveling, which helps the water flow. |
| High thickness             | 1.5 mm thick steel. A significant thickness, which guarantees the maximum sturdiness and durability.                                                                                                                                                             |
| Inclined recess            | A deep and inclined recess houses the burners and grigs, allowing to create a single work surface. The inclination also makes it extremely easy to clean the edges.                                                                                              |
| Save space system          | Drain and siphon are designed to leave as much space as possible in the under-sink area, more and more useful today for theseparate waste collection systems.                                                                                                    |
| Squared bowls - 0/9 radius | The square bowls of Foster have perfectly squared vertical edges, while those on the bottom have a small radius of 9 mm that facilitates cleaning operations.                                                                                                    |