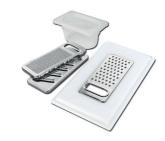

### **OPTIONAL ACCESSORIES**

Chopping board 8656 001

Grating kit complete with ring support and food collection tray 8159 101

HDPE Twin Chopping Board 8644 100

Stainless Steel dishes holder 8100 303

Stainless steel perforated pan 8151 000